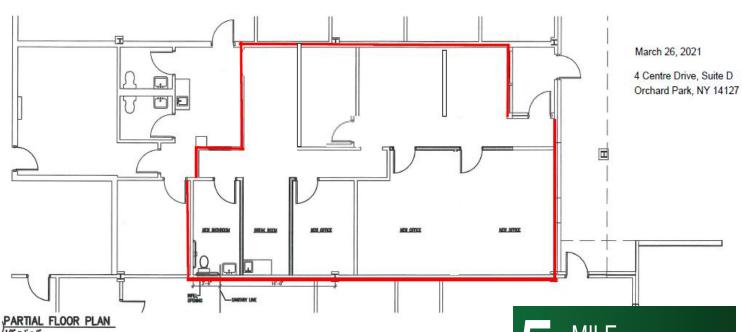

## **1,450 Sq. Ft. Office Space**4 Centre Drive, Orchard Park, NY 14127

## 1,450 Sq. Ft. Office Space

4 Centre Drive, Orchard Park, NY 14127

POPULATION 314,588

DAYTIME EMPLOYMENT 51,825

HOUSEHOLDS 133,085

AVERAGE HH INCOME \$76,020