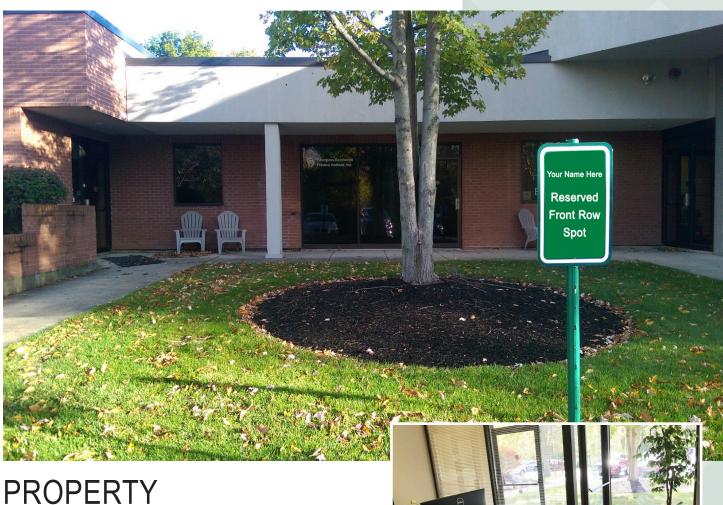

## PROPERTY HIGHLIGHTS

- Sunny front reception area
- Three (3) to five (5) desk areas
- Storage room
- · Kitchenette and lunch area
- Private bathroom handicapped equipped, with janitor cabinet space
- Free parking, with one (1) front row reserved spot