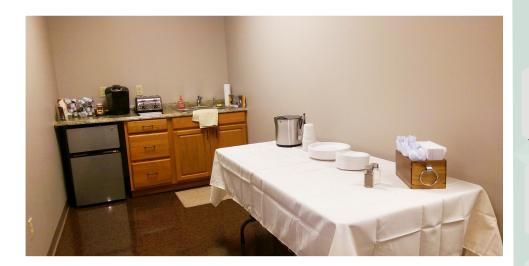

## PROPERTY HIGHLIGHTS

- Sunny front reception area
- Three (3) to five (5) desk areas
- Storage room
- · Kitchenette and lunch area
- Private bathroom handicapped equipped, with janitor cabinet space
- Free parking, with one (1) front row reserved spot